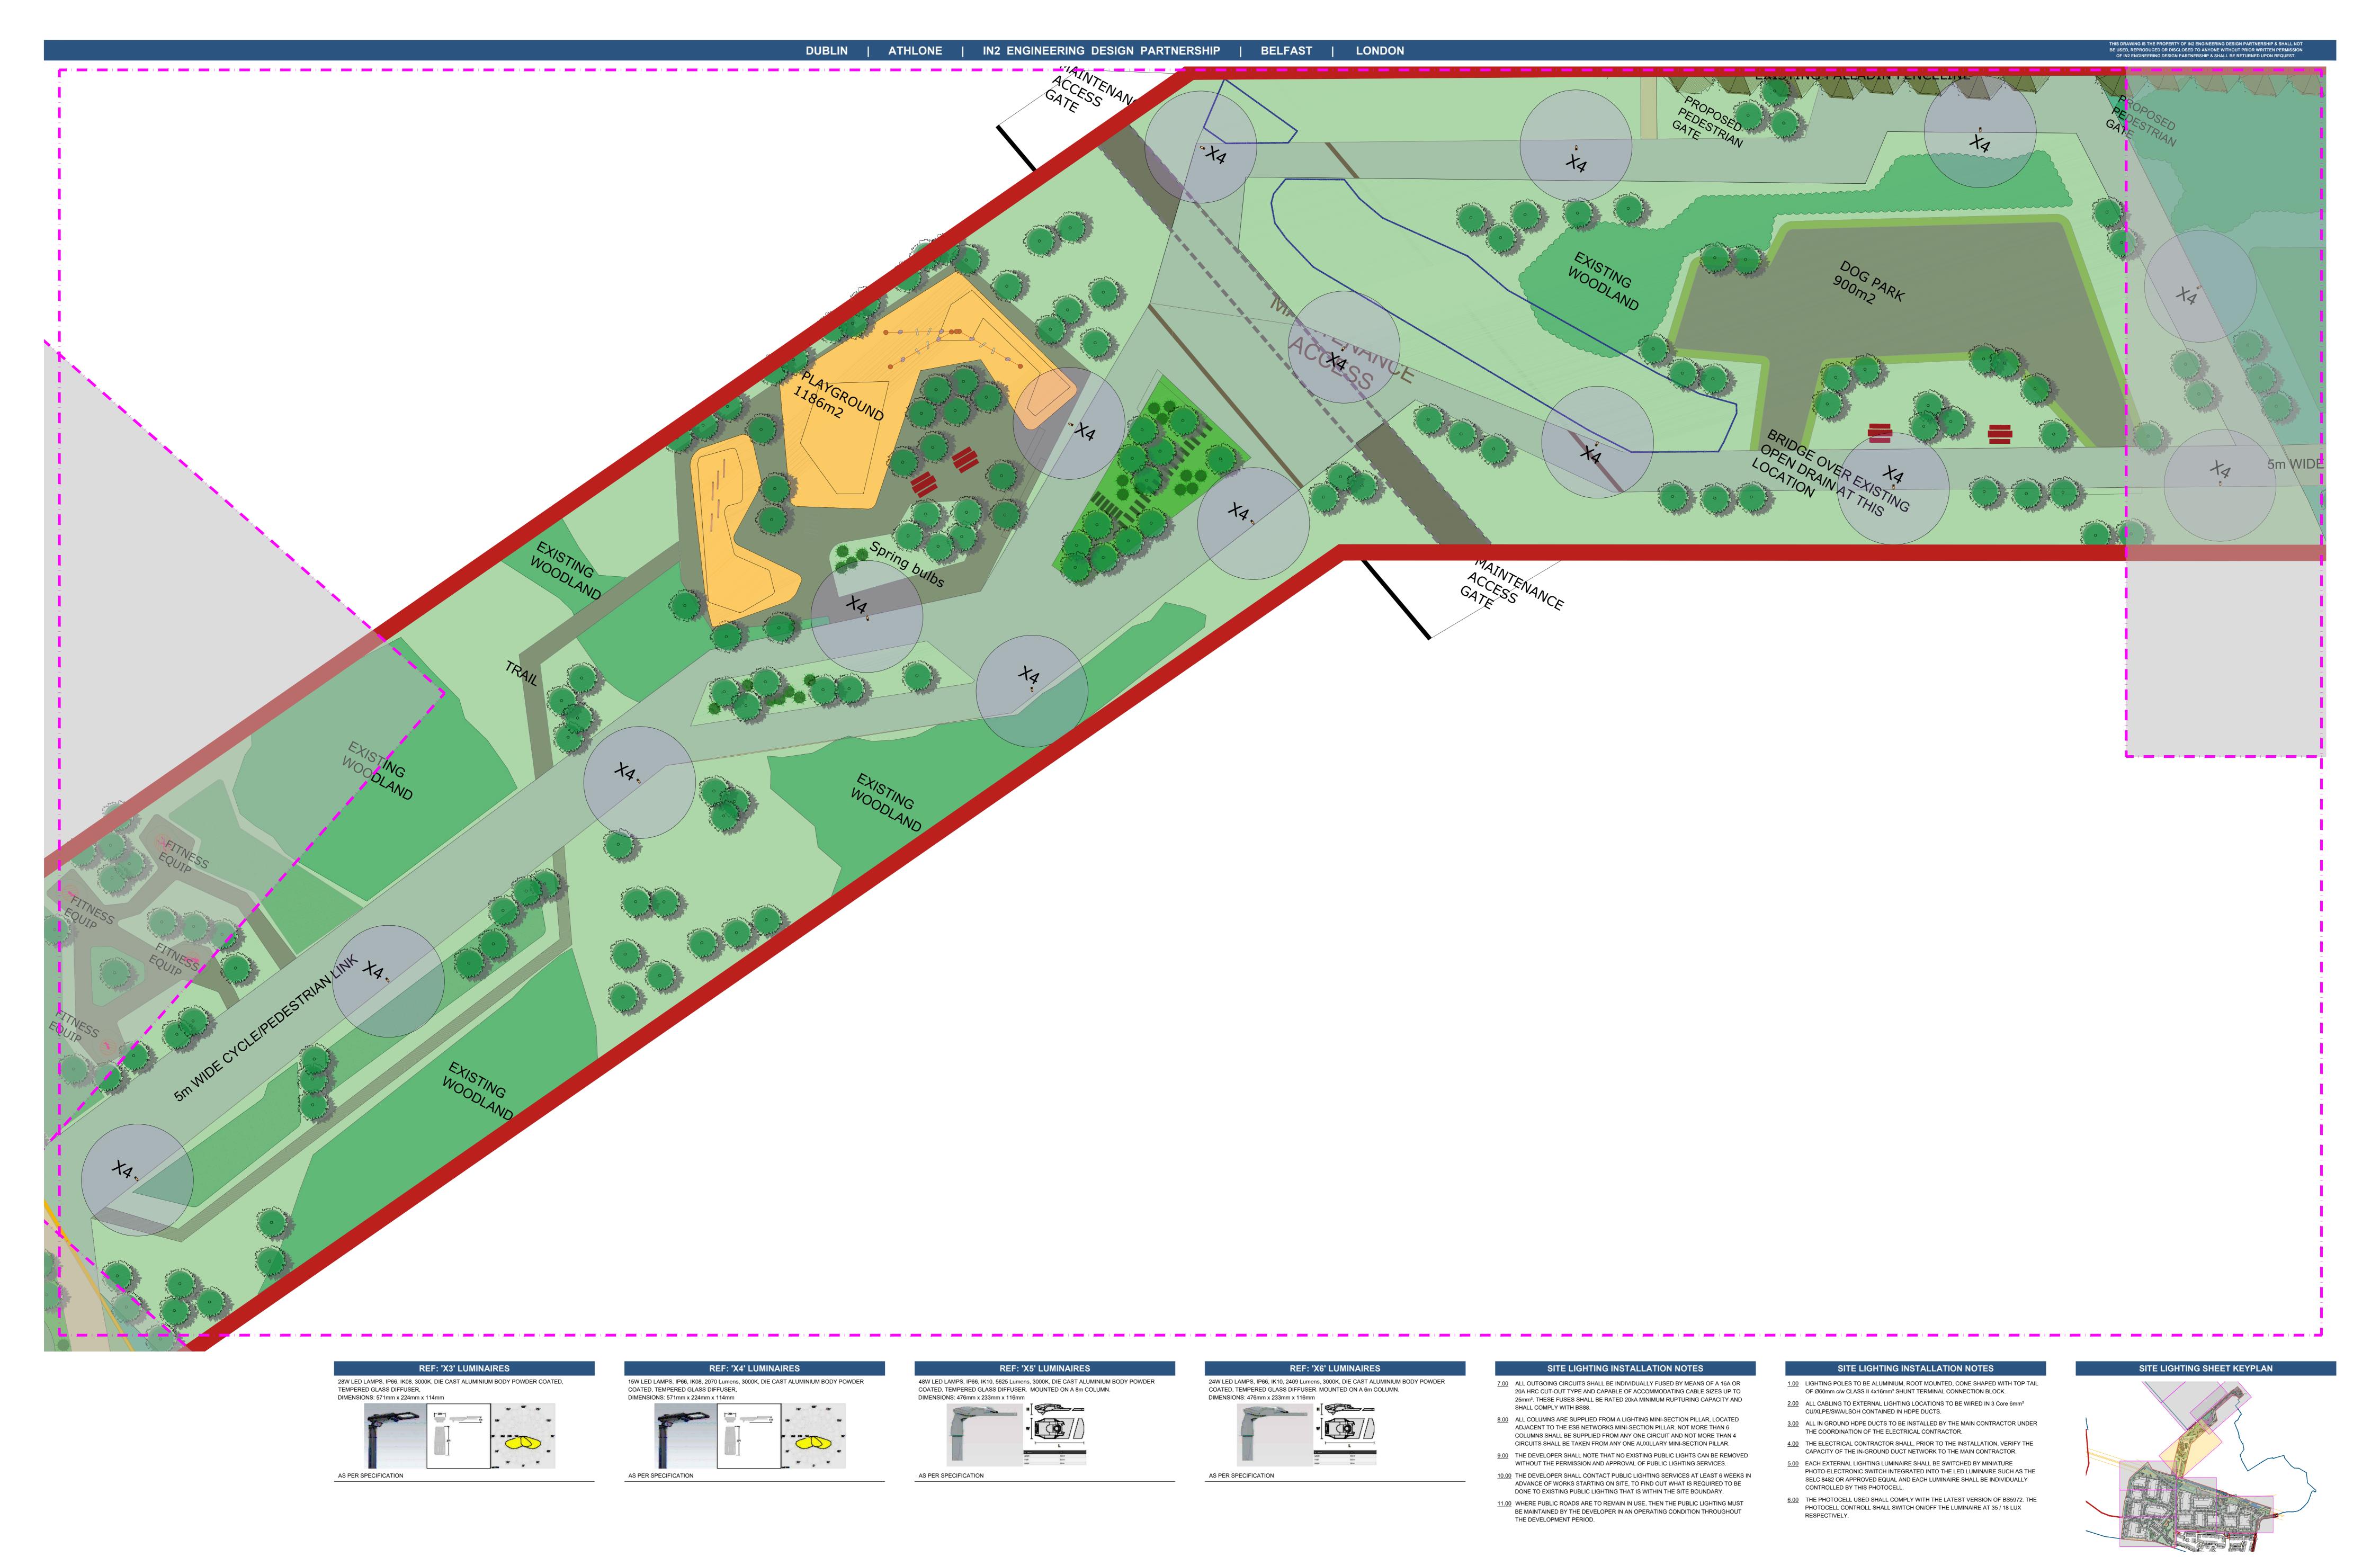

HOLLYSTOWN RESIDENTIAL DEVELOPMENT
PHASE 2 & 3
CLIENT
GLENVEAGH HOMES LIMITED

DRAWING TITLE
ELECTRICAL SERVICES INSTALLATION
SITE PLAN
SITE LIGHTING LAYOUT - SHEET 6 OF 7

IN2 REF: DRAWING No. SCALE
D2035 D2035-P2-IN2-SW-00-DR-E-0106 1:250